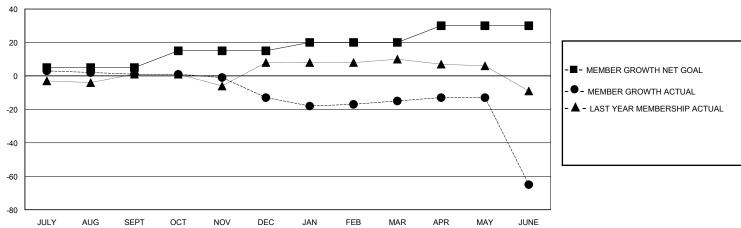

#### GOALS AND ACTUAL MEMBERS CUMULATIVE

| DROPPED CLUBS: 5  DROPPED MEMBERS |    | 10 CLUBS OF 30 ADDED 1 OR MORE<br>NEW MEMBERS | GENDER DIST<br>MALE<br>FEMALE | TRIBUTION<br>233 (56.55%)<br>179 (43.45%) |    |
|-----------------------------------|----|-----------------------------------------------|-------------------------------|-------------------------------------------|----|
| DECEASED                          | 0  | CLICK HERE FOR CUMULATIVE                     | TOTAL FAMILY UNIT MEMBERS     |                                           | 41 |
| CLUB CANCELLED 46                 |    | MEMBERSHIP DATA                               | FAMILY MEMBERS PAYING HALF    |                                           | 21 |
| OTHER                             | 49 |                                               | DUES                          |                                           | 21 |
| TOTAL                             | 95 |                                               |                               |                                           |    |